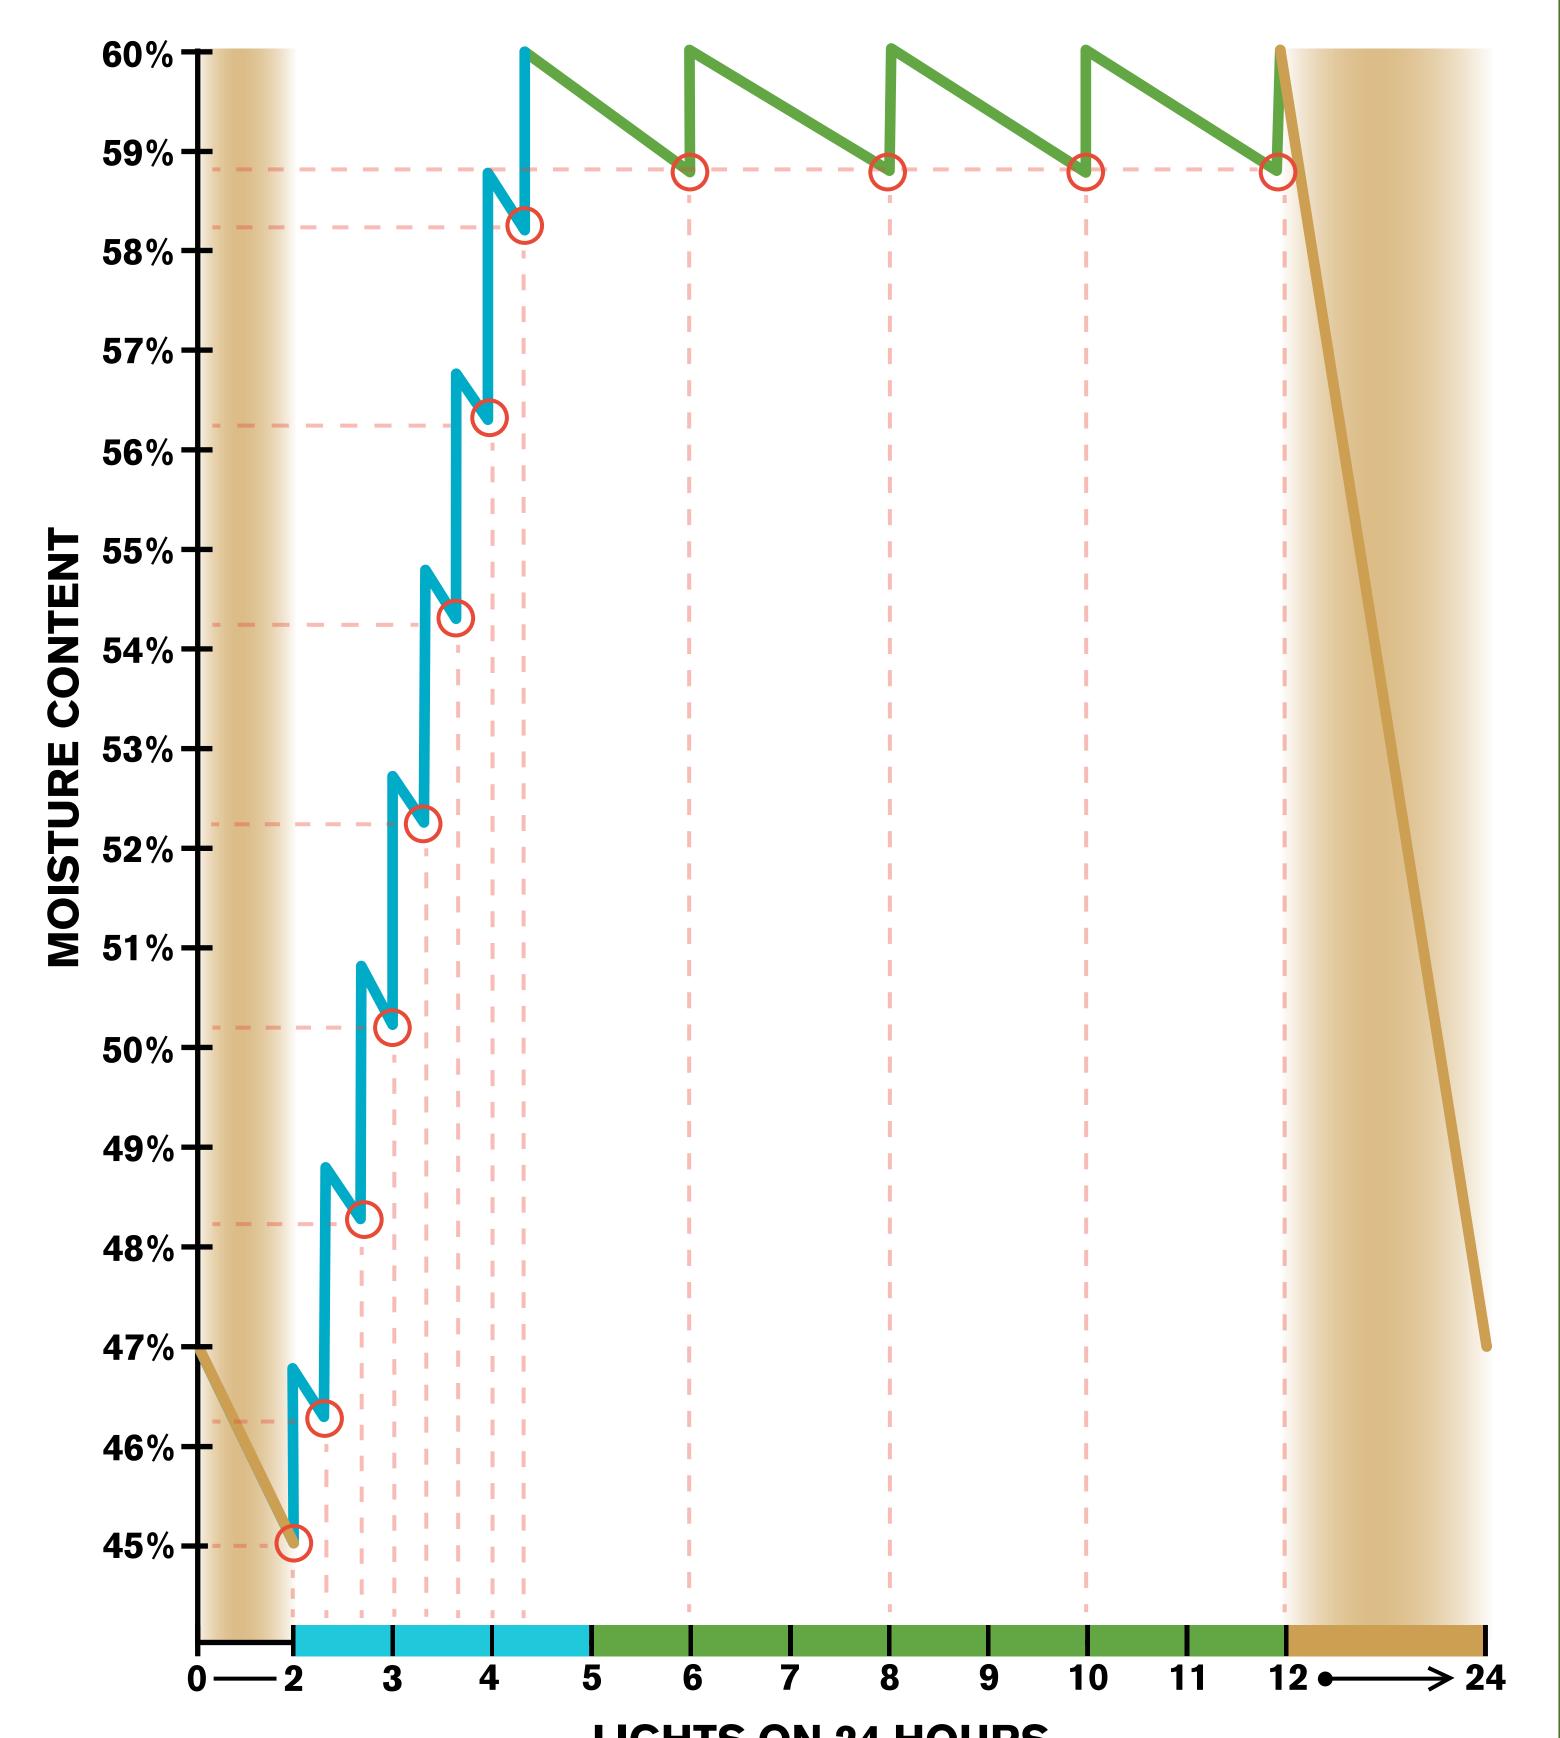

## **CALCULATE & REPLENISH**

Dryback %

Shot Volume %

15 ÷ 1.9 = 7.8\*

\*Round to the nearest whole number

\*Replenish Irrigation Cycles

### **REFRESHMENT**

Recommended 1.5-3%
Use the refreshment period to control overnight drybacks. 1.9% irrigation cycles every 2 hours after you have replenished the medium or the moisture content has dropped 1.9%.

# **EXAMPLE 15% DRYBACK AND 1.9% IRRIGATION CYCLES**

LIGHTS ON 24 HOURS
\*Can also do 18 on/6 off or alternate every other light 12/12.