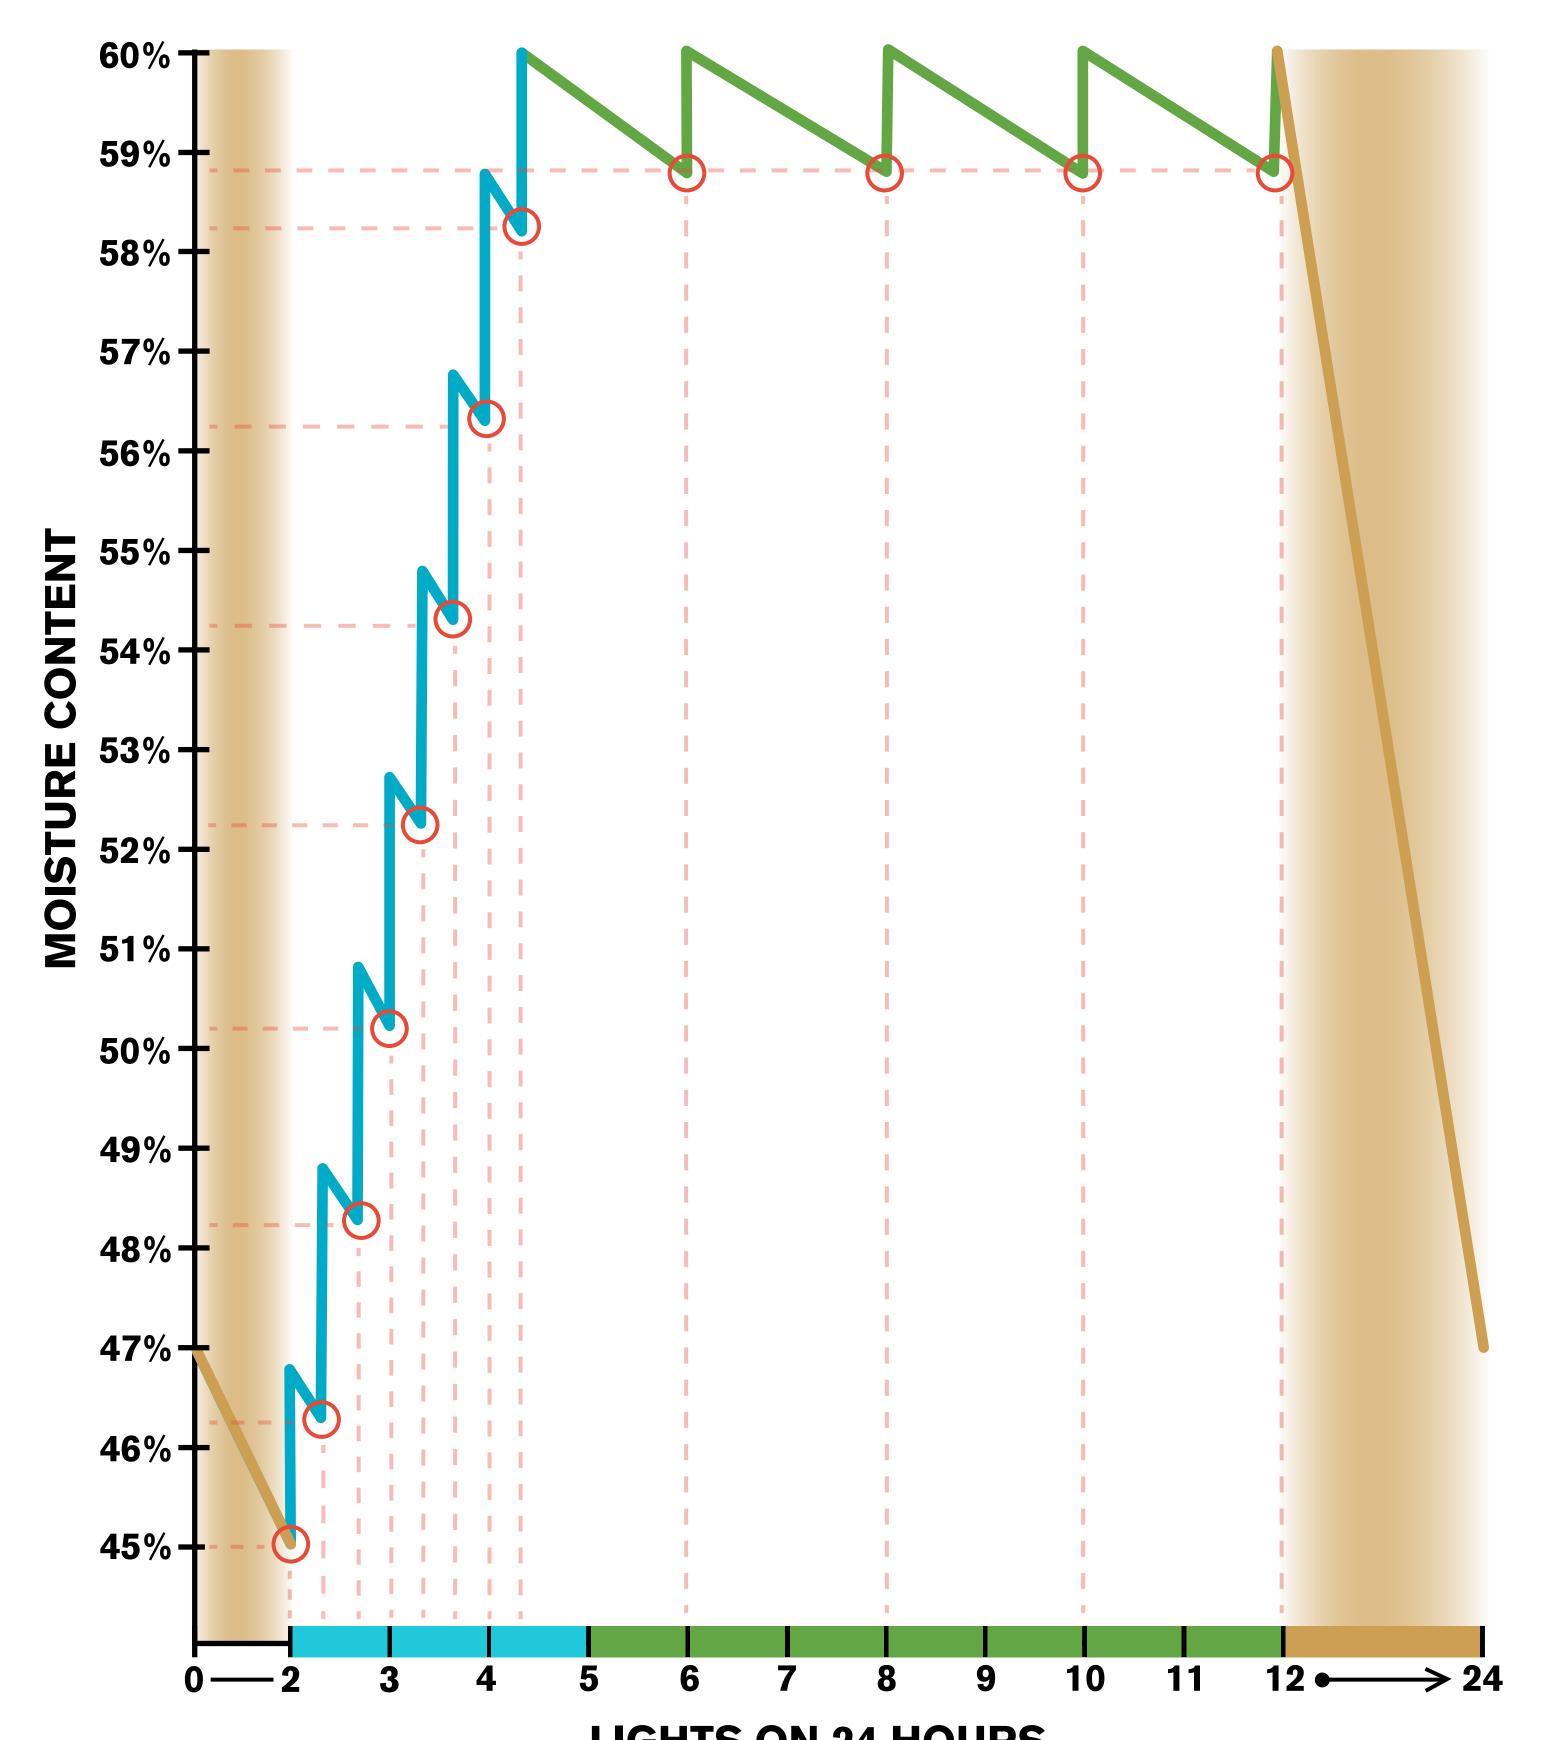

### **CALCULATE & REPLENISH**

Dryback %

Shot Volume %

15 ÷ 1.9 = 7.8\*

\*Round to the nearest whole number

\*Replenish Irrigation Cycles

## REFRESHMENT

Recommended 1.5-3%
Use the refreshment period to control overnight drybacks. 1.9% irrigation cycles every 2 hours after you have replenished the medium or the moisture content has dropped 1.9%.

## **EXAMPLE 15% DRYBACK AND 1.9% IRRIGATION CYCLES**

LIGHTS ON 24 HOURS
\*Can also do 18 on/6 off or alternate every other light 12/12.