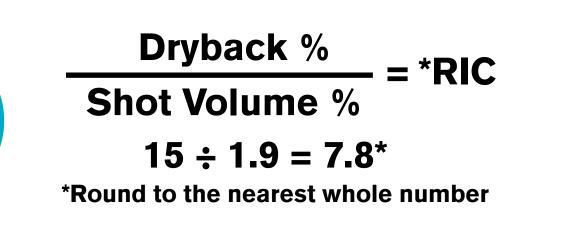

## PROCESS

Recommended shot volumes are 1-3% \*GMV x Shot % = Shot Volume i.e., 1890ml x 1.9% = 40ml

\*Growing Medium Volume

**CALCULATE & REPLENISH** 