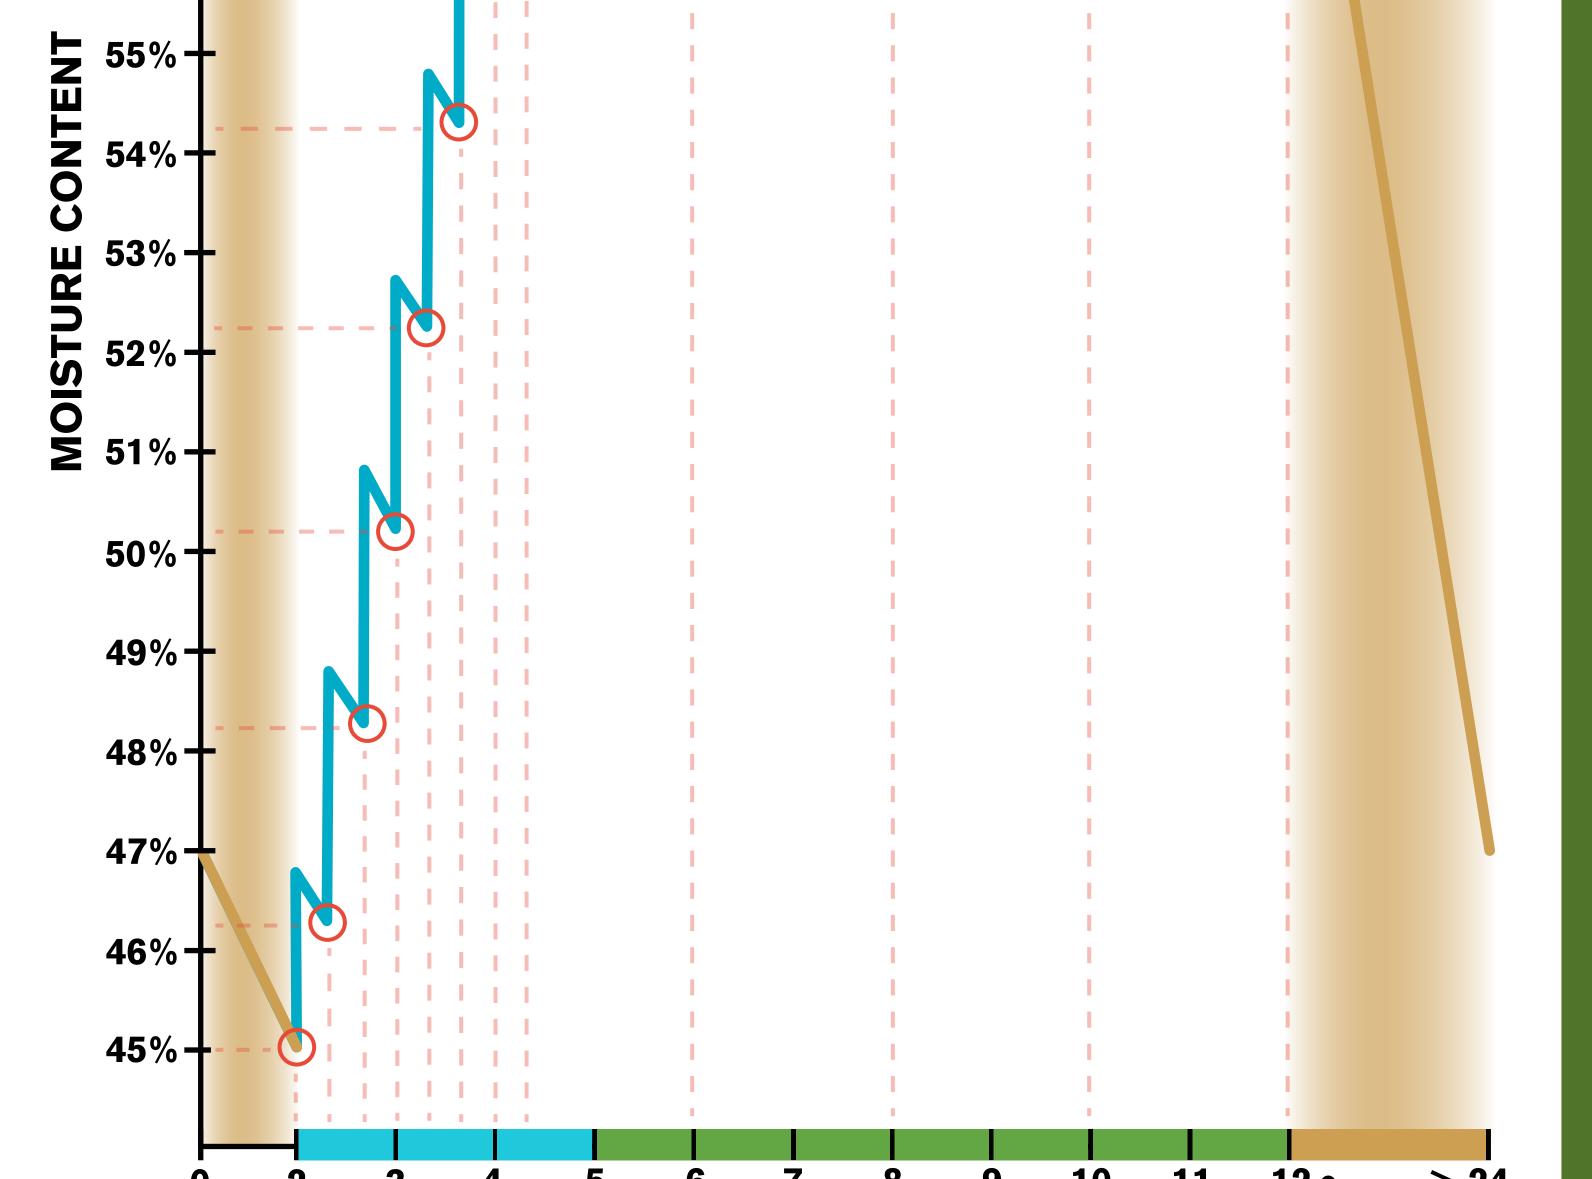

### **EXAMPLE 15% DRYBACK AND 1.9% IRRIGATION CYCLES**

\*Replenish Irrigation Cycles

### REFRESHMENT

Recommended 1.5-3% Use the refreshment period to control overnight drybacks. 1.9% irrigation cycles every 2 hours after you have replenished the medium or the moisture content has dropped 1.9%.

#### 0 - 2 3 4 5 6 7 8 9 10 11 $12 \rightarrow 24$