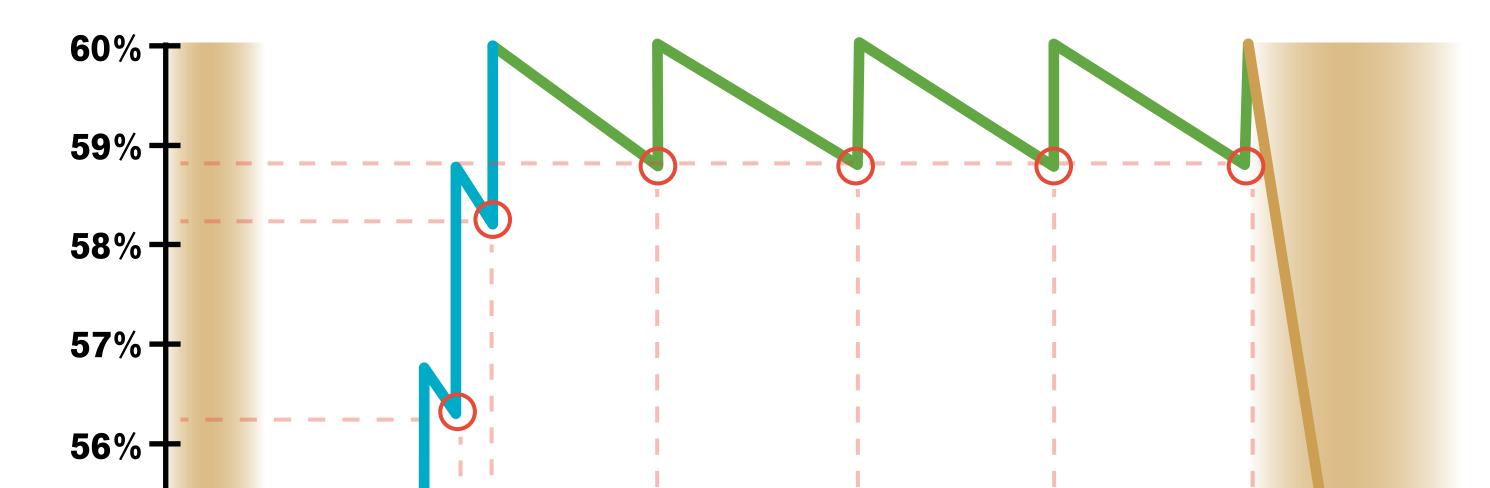

### **EXAMPLE 15% DRYBACK AND 1.9% IRRIGATION CYCLES**

\*Replenish Irrigation Cycles

### REFRESHMENT

Recommended 1.5-3% Use the refreshment period to control overnight drybacks. 1.9% irrigation cycles every 2 hours after you have replenished the medium or the moisture content has dropped 1.9%.