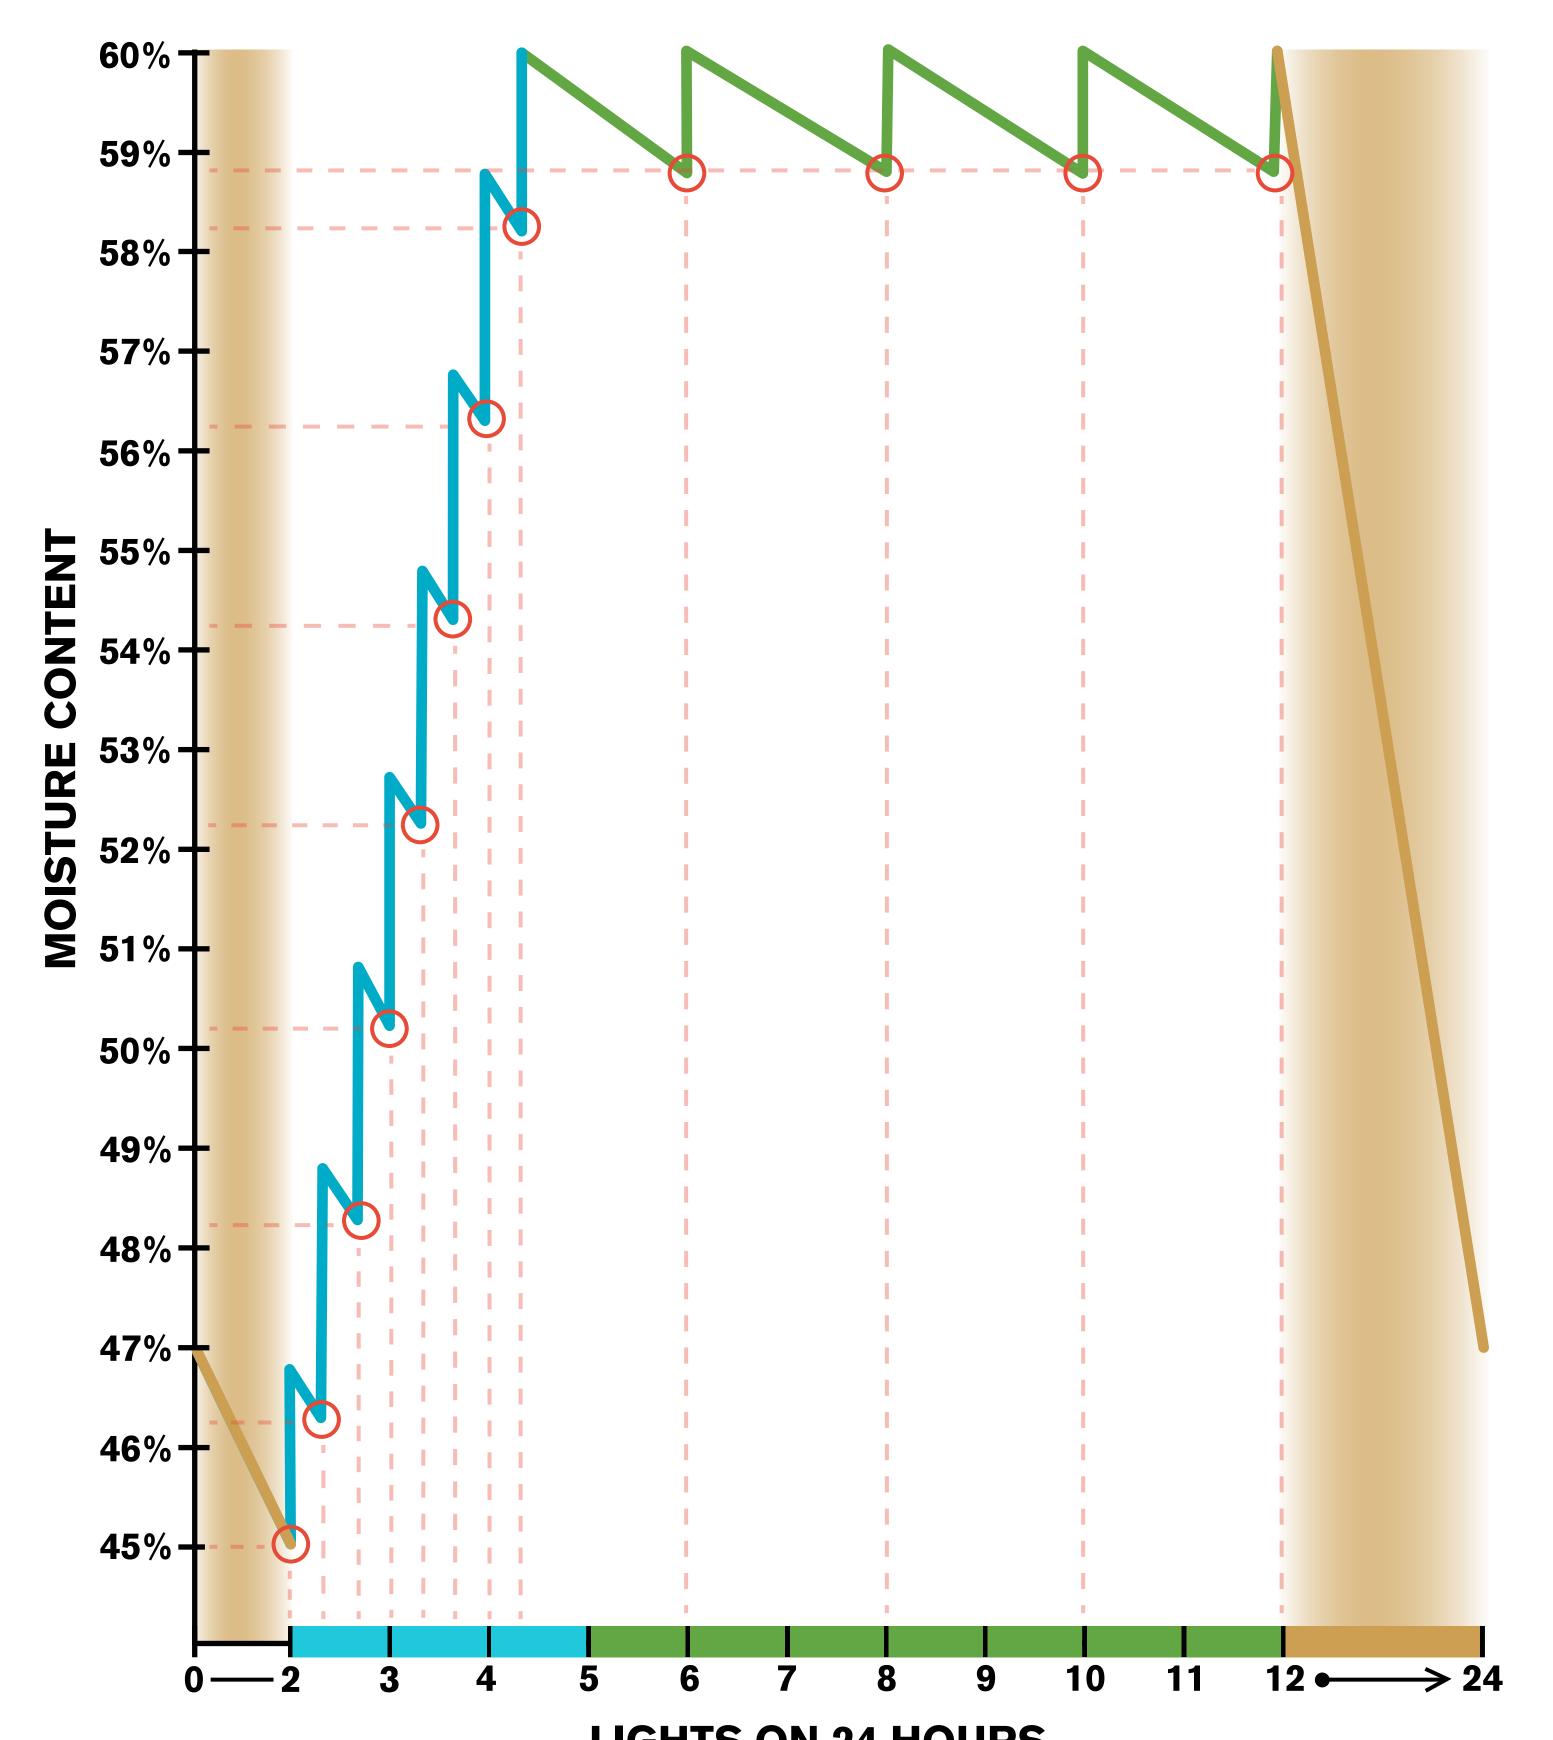

## **CALCULATE & REPLENISH**

Dryback %

Shot Volume %

15 ÷ 1.9 = 7.8\*

\*Round to the nearest whole number

\*Replenish Irrigation Cycles

## **REFRESHMENT**

Recommended 1.5-3%
Use the refreshment period to control overnight drybacks. 1.9% irrigation cycles every 2 hours after you have replenished the medium or the moisture content has dropped 1.9%.

### **DRYBACK**

1890 ml - 2840 ml (10-15%)

## **EXAMPLE 15% DRYBACK AND 1.9% IRRIGATION CYCLES**

LIGHTS ON 24 HOURS
\*Can also do 18 on/6 off or alternate every other light 12/12.