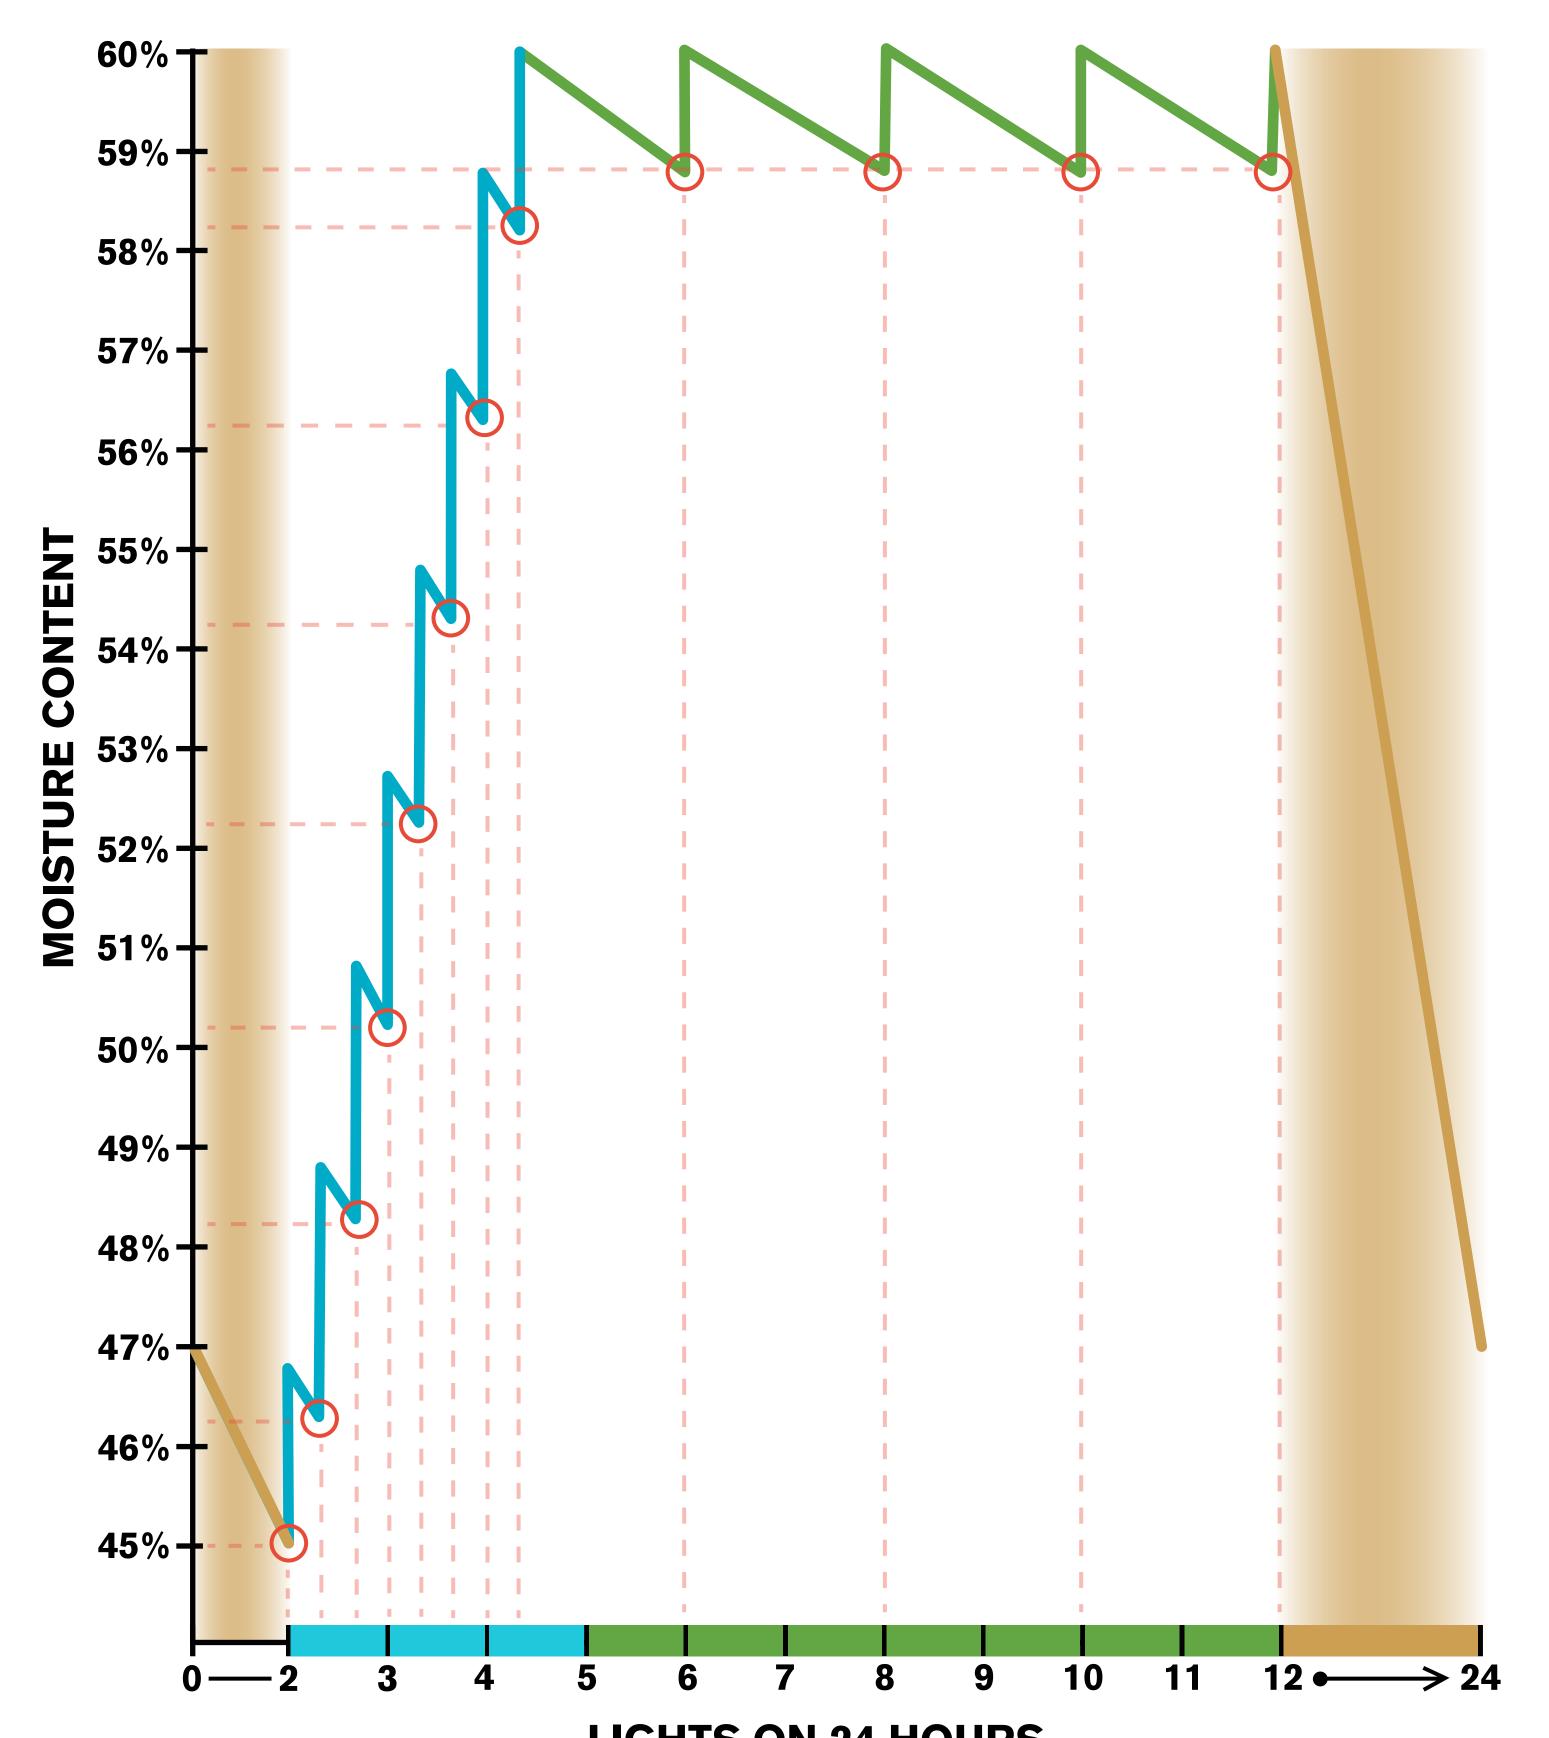

#### **SHOT VOLUMES**

Recommended shot volumes are 1-3%
\*GMV x Shot % = Shot Volume
i.e., 13000ml x 1.9% = 250ml

\*Growing Medium Volume

## **CALCULATE & REPLENISH**

Dryback %

Shot Volume %  $15 \div 1.9 = 7.8^*$ \*Round to the nearest whole number

\*Replenish Irrigation Cycles

#### **REFRESHMENT**

Recommended 1.5-3%
Use the refreshment period to control overnight drybacks. 1.9% irrigation cycles every 2 hours after you have replenished the medium or the moisture content has dropped 1.9%.

#### **DRYBACK**

1300 ml - 1950 ml (10-15%)

## **EXAMPLE 15% DRYBACK AND 1.9% IRRIGATION CYCLES**

LIGHTS ON 24 HOURS
\*Can also do 18 on/6 off or alternate every other light 12/12.